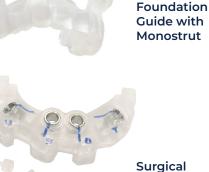

#### SIMPLIGUIDE PLUS INCLUDES:

- » A bone- or tooth-supported monostrut
- » A resin bone foundation guide
- » A surgical guide
- » A trimmed rubber dam segment
- » Multi-unit Abutment and implant specifications