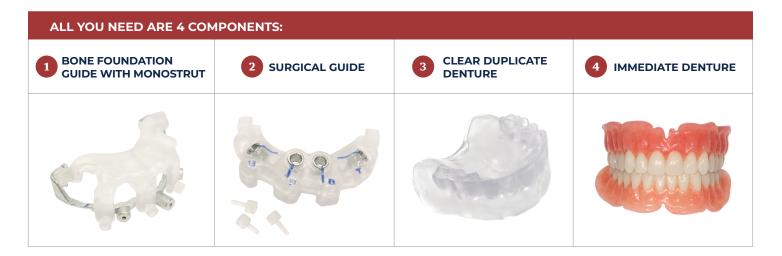

## When immediate loading may not be an option, nSequence Lite brings an easier, faster and more predictable solution.

- Enhances surgical accuracy while ensuring proper bone reduction for a Definitive Prosthesis.
- » Reduces restorative appointments for the Definitive Prosthesis and provides a streamlined workflow.
- » The Clear Duplicate Denture functions as an all-in-one verification jig, bite block, set-up/try-in and final impression.
- » Opens the door for many overdenture options, including Locators, Hader Bar®, Conus, and for hybrid Definitive Restorations.